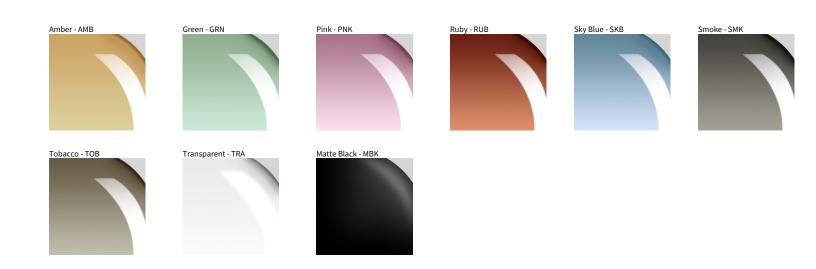

## ZANEEN

FIJI

| PROJECT  |  |
|----------|--|
| ТҮРЕ     |  |
| NOTES    |  |
| QUANTITY |  |
| DATE     |  |

Digital: Not all screens are calibrated the same, and therefore, colors will appear differently between screens. Physical: When texture is involved, there will be variations in color, character and tone within a product series and between product families.